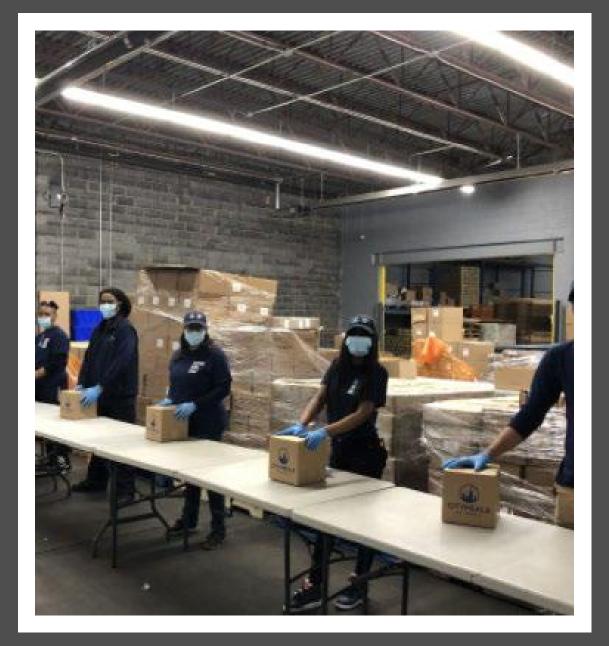

### GBRI Social Impact Partner Program

What's Next?

Funding for all projects plus other NGOs

Musaidah- An Initiative by Team Rakhss Dania replied 8 months ago 2 Members · 5 Replies

Support the people – Malappuram, Kerala

Mutual Aid for the students of Gulmit Gojal Hunza, Northern Areas of Pakistan

Covid-19 Medicine bank for poor patients – a Nagpur NGO initiative Aparna replied 8 months, 2 weeks ago 2 Members · 7 Replies

Pledge a Smile Foundation – Project Seva – Feeding the destitute during lockdown Selin replied 8 months, 2 weeks ago 2 Members · 5 Replies

Feeding Hands @ Jaipur S Jeslin replied 8 months, 2 weeks ago 2 Members · 5 Replies

Covid Fighters – Verification of COVID-19 related leads across India

Samriddhi replied 9 months, 1 week ago 2 Members · 4 Replies

+Projects

500+ Families

3000+ Meals

50+COVID Kits

10+School

https://www.gbrionline.org/groups/gbri-i-believe-covid-19-mutual-aid-projects/forum/gbri-i-believe-covid-19-mutual-aid-projects/