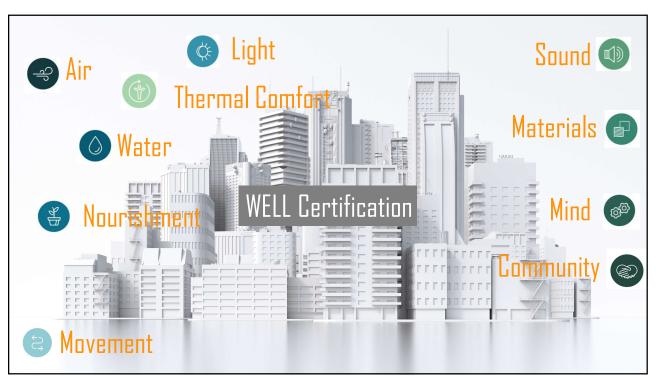

# What are WELL Knowledge Domains?

25

Knowledge Domains reflect the WELL Building
Standard's Concepts and certification
process

### **Knowledge Domains**

**Water** 

**S** Nourishment **Light** 

Movement

Thermal Comfort (\*)

Materials (

Mind ®

Community (2)

## **Knowledge Domains & Questions**

- **₩** Air 11
- Water 9
- Nourishment 10
  - Light 9
  - Movement 7

- 7 Thermal Comfort 💮
- 8 Sound 🕬
- 9 Materials 🕝
- 9 Mind
- 9 Community
- 12 WELL Certification